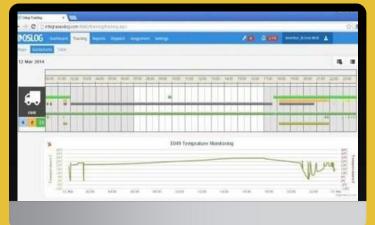

#### **WINDOW TIME ANALYSIS:**

- Increase productivity
- Increase efficiency
- Increase safety
- Accommodate routing
- Reporting for evaluation

**TEMPERATURE** 