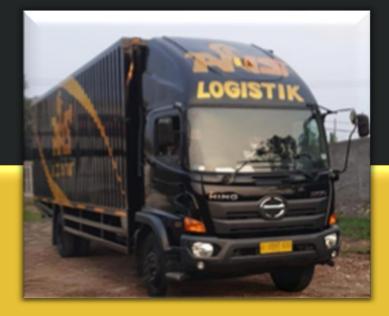

# ANS PRODUCT LINE

Box Truck : **50 Unit Truck** 

Year of Truck : **2021-2022** 

# TYPE OF TRUCK FLEET

**CDD LONG BOX** 

**FUSO BOX** 

**FUSO LONG BOX** 

**TRONTON WINGBOX** 

CDD Long: P = 7,2 L = 2,1 T = 3,3

Capacity: 8,2 MT & 24 CBM

Fuso Box : P= 8,8 L=2,3 T=2,3 Capacity : 10 MT & 34 CBM