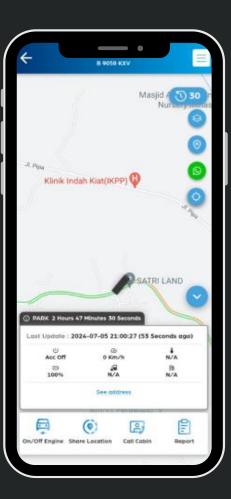

## **GPS FEATURE**

- Monitor overspeed
- Creating zone or geovence
- Accuracy of position unit
- Creating notification
- Control on off engine
- Control fuel consumption
- Control temperature
- Control open closed door
- Control driver behavior

#### **WINDOW TIME ANALYSIS:**

- Increase productivity
- Increase efficiency
- Increase safety
- Accommodate routing
- Reporting for evaluation

**TEMPERATURE** 