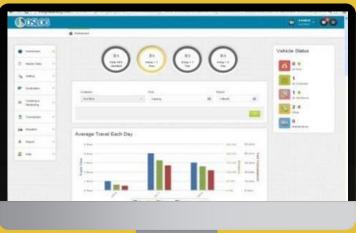

#### **FLEET & OPS MANAGEMENT SYSTEM**

- Order Management (OM)
- Pre-Delivery Inspection (PDI)
- Central Monitoring Truck (CMT/GPS)
- Dispatcher Management (DM)
- Information Of Delivery (IOD)
- Proved of Delivery (POD)