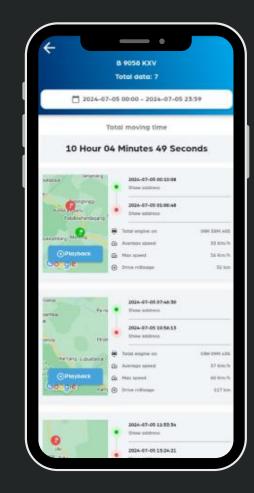

## **GPS FEATURE**

- Monitor overspeed
- Creating zone or geovence
- Accuracy of position unit
- Creating notification
- Control on off engine
- Control fuel consumption
- Control temperature
- Control open closed door
- Control driver behavior

#### **WINDOW TIME ANALYSIS:**

- Increase productivity
- Increase efficiency
- Increase safety
- Accommodate routing
- Reporting for evaluation

**TEMPERATURE** 