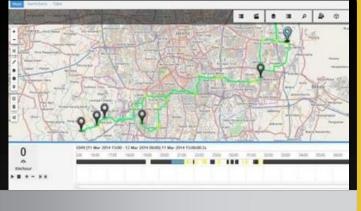

## **GPS FEATURE**

- Monitor overspeed
- Creating zone or geovence
- Accuracy of position unit
- Creating notification
- Control on off engine
- Control fuel consumption
- Control temperature
- Control open closed door
- Control driver behavior