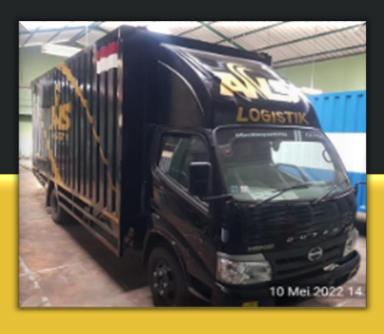

# ANS PRODUCT LINE

Box Truck : **50 Unit Truck** 

Year of Truck : **2021-2022** 

# TYPE OF TRUCK FLEET

**CDD LONG BOX** 

**FUSO BOX** 

**FUSO LONG BOX** 

**TRONTON WINGBOX** 

CDD Long: P = 7,2 L = 2,1 T = 3,3

Capacity: 8,2 MT & 24 CBM

Fuso Box : P= 8,8 L=2,3 T=2,3 Capacity : 10 MT & 34 CBM