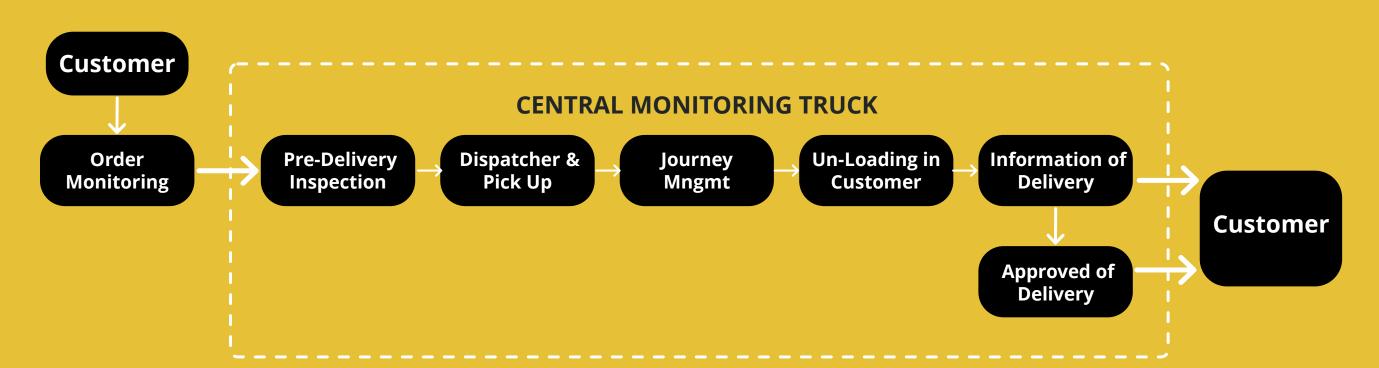

#### **FLEET & OPS MANAGEMENT SYSTEM**

- Order Management (OM)
- Pre-Delivery Inspection (PDI)
- Central Monitoring Truck (CMT/GPS)
- Dispatcher Management (DM)
- Information Of Delivery (IOD)
- Proved of Delivery (POD)

#### LAND TRANSPORT PROCESS